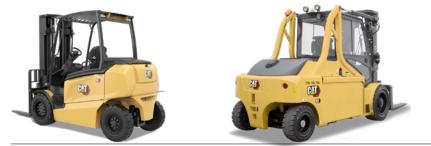

### IC engine counterbalance forklifts

#### Diesel

Cat diesel forklifts have long been a favourite choice in heavy industries. These tough and powerful trucks are built for dependable performance, however harsh the environment. Advanced engine technology maximises fuel efficiency while complying with local emission regulations.

#### LP gas

Our LPG counterbalance range offers an alternative approach for both outdoor and – where allowed – enclosed work areas. The trucks' emissions are lower than with diesel, but their power and torque are impressive. LPG forklift prices can be attractive and ongoing fuel economy is good.