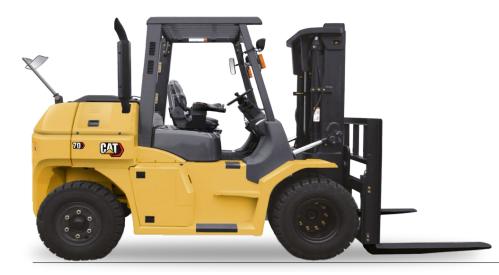

### IC engine counterbalance forklifts

#### Diesel

Cat diesel forklifts have long been a favourite choice in heavy industries. These tough and powerful trucks are built for dependable performance, however harsh the environment. Advanced engine technology maximises fuel efficiency while complying with local emission regulations.

The trucks are not only strong and rugged: they are a pleasure to drive. Noise and vibration are controlled, operation is smooth, and the driver compartment is comfortable. In addition, all controls are familiar, intuitive and easy to use.

A wide range of capacities and optional extras ensures the right configuration for each job.