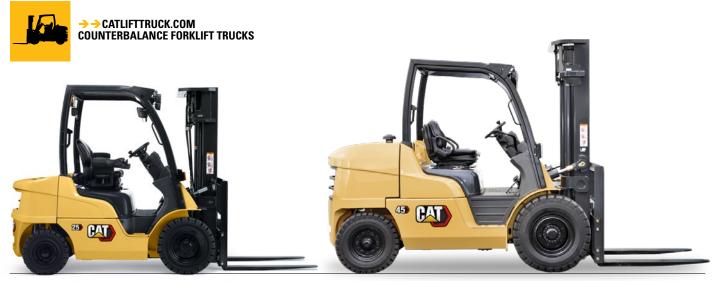

### IC engine counterbalance forklifts

#### → CATLIFTTRUCK.COM COUNTERBALANCE FORKLIFT TRUCKS

CAT

Electric range: 1.4 – 12.0 tonne capacity

EQ Line: 0.15 – 6.0 tonne capacity