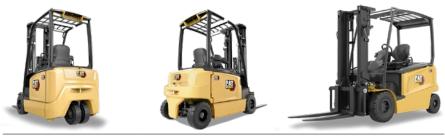

#### A complete warehouse range

We can cover almost any need with our comprehensive range of warehouse equipment. Each comes with all the design innovation and build quality you expect from Cat Lift Trucks.

Our warehouse trucks promise fast, powerful performance with high levels of comfort, ergonomics and safety. Those characteristics combine to boost your productivity. At the same time, they are energy-efficient, durable and easy to service. In other words, they reduce your operating costs. We have power pallet trucks for every internal transport role and stackers for efficient storage and retrieval. Our huge reach truck range has models tailored to all racking heights, loads and work patterns. It includes four-way and multi-way reach trucks for handling of long items in narrow aisles.

There are Cat order pickers of all shapes and sizes, optimising picking efficiency at each level. Do you need a tow truck? We have those too. For specialised VNA (very narrow aisle) warehouses, we also supply man-down VNA trucks and man-up turret trucks. Our EQ line warehouse trucks have everything you need for dependable, entry-level materials handling. A product line for light applications. If that's what you need to get your job done, the EQ line is your perfect choice.

With our wide model choice, we can find the ideal warehouse truck for you. We can then fine-tune it with a specification matching your specific application and conditions. Finally, we can programme it to your precise needs.