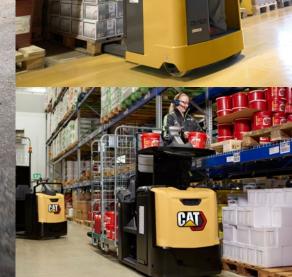

#### A complete warehouse range

We can cover almost any need with our comprehensive range of warehouse equipment. Each comes with all the design innovation and build quality you expect from Cat Lift Trucks.

Our warehouse trucks promise fast, powerful performance with high levels of comfort, ergonomics and safety. Those characteristics combine to boost your productivity. At the same time, they are energy-efficient, durable and easy to service. In other words, they reduce your operating costs. We have power pallet trucks for every internal transport role and stackers for efficient storage and retrieval. Our huge reach truck range has models tailored to all racking heights, loads and work patterns. It includes four-way and multi-way reach trucks for handling of long items in narrow aisles.

There are Cat order pickers of all shapes and sizes, optimising picking efficiency at each level. Do you need a tow truck? We have those too. For specialised VNA (very narrow aisle) warehouses, we also supply man-down VNA trucks and man-up turret trucks. Our EQ line warehouse trucks have everything you need for dependable, entry-level materials handling. A product line for light applications. If that's what you need to get your job done, the EQ line is your perfect choice.