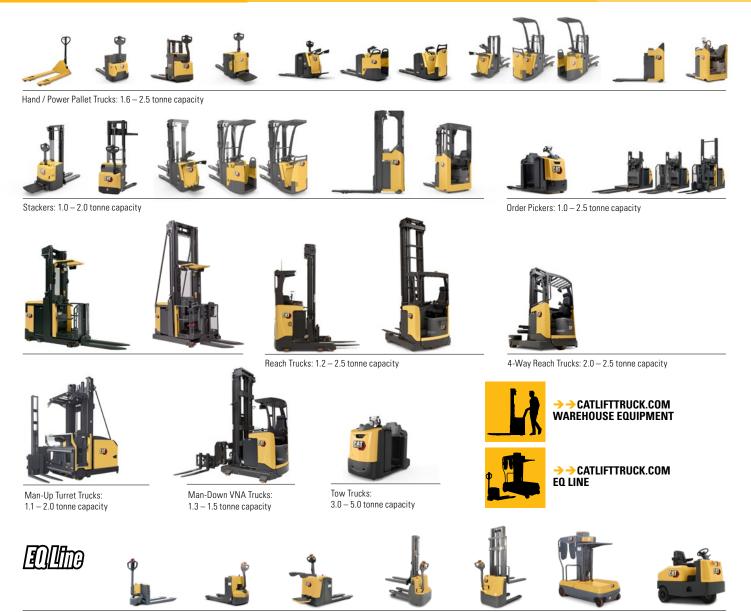

#### A complete warehouse range

We can cover almost any need with our comprehensive range of warehouse equipment. Each comes with all the design innovation and build quality you expect from Cat Lift Trucks.

Our warehouse trucks promise fast, powerful performance with high levels of comfort, ergonomics and safety. Those characteristics combine to boost your productivity. At the same time, they are energy-efficient, durable and easy to service. In other words, they reduce your operating costs. We have power pallet trucks for every internal transport role and stackers for efficient storage and retrieval. Our huge reach truck range has models tailored to all racking heights, loads and work patterns. It includes four-way and multi-way reach trucks for handling of long items in narrow aisles.

There are Cat order pickers of all shapes and sizes, optimising picking efficiency at each level. Do you need a tow truck? We have those too. For specialised VNA (very narrow aisle) warehouses, we also supply man-down VNA trucks and man-up turret trucks. Our EQ line warehouse trucks have everything you need for dependable, entry-level materials handling. A product line for light applications. If that's what you need to get your job done, the EQ line is your perfect choice.