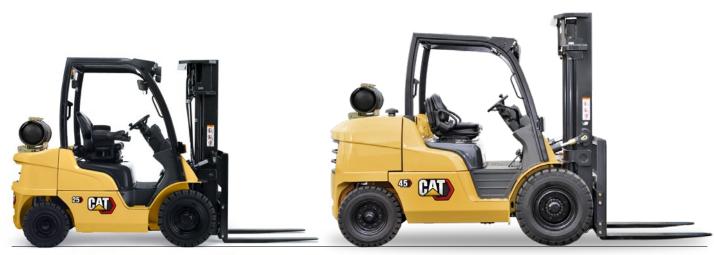

#### LP gas

Our LPG counterbalance range offers an alternative approach for both outdoor and – where allowed – enclosed work areas. The trucks' emissions are lower than with diesel, but their power and torque are impressive. LPG forklift prices can be attractive and ongoing fuel economy is good.

If LPG is your preference, we have a variety of models and specifications to match with your application.

CAT) 45

Diesel range: 2.0 – 10.0 tonne capacity

LP Gas range: 1.5 – 5.5 tonne capacity

#### Electric counterbalance forklifts

Our range of electric counterbalance forklifts is amongst the most modern and complete in the industry. Along with zero emissions, their advantages include quiet comfort, advanced ergonomics, agile performance and inbuilt safety. They also offer high energy efficiency and easy maintenance, for a low total cost of operation (TCO).

We have everything from compact 48V 3 and 4 wheel workhorses to heavy duty 80V units. Today's Cat electrics blend refinement with high strength and durability for demanding applications and conditions. Each truck is fully programmable to meet the needs of its driver and task perfectly.